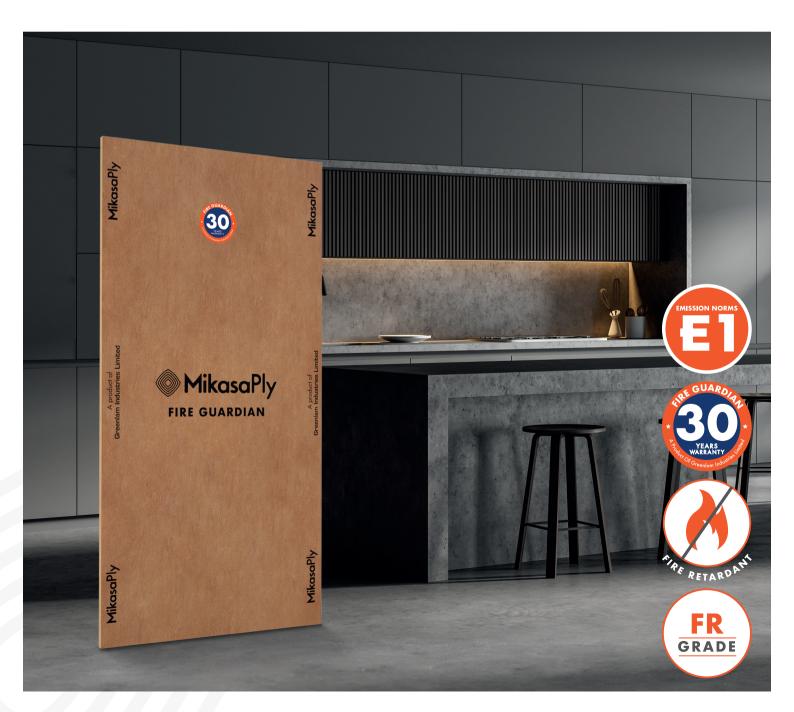

www.mikasaply.com

—• THE NO NONSENSE PLY •—

Fire Guardian is the ideal choice for both domestic and commercial purposes due to its strong fire-retardant properties. This grade is ideal for kitchen woodwork, office furniture, and as entrances and exits. Fire Guardian is meticulously crafted to ensure a 30-year warranty and will prove useful in sensitive areas with heavy wiring.